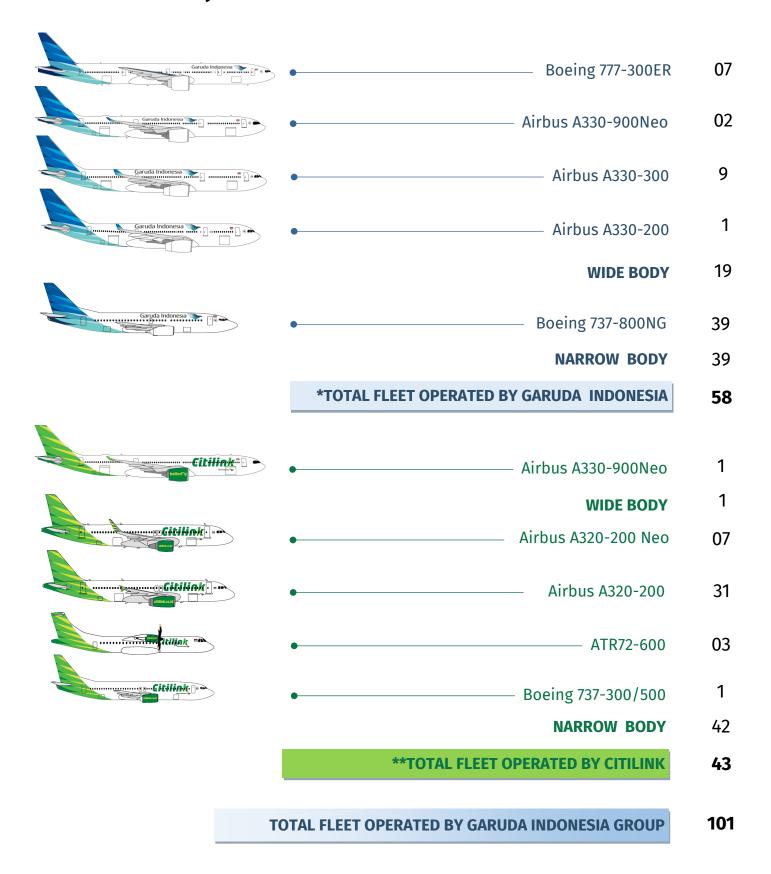

4,95 YTD JUL 2023 6.538.121,00 34.851,77 7.135.893,62 5.572.248,11 78,09 176.221,60 33.941,88 19,26 7,28        | 78.511,21 13.988.290,89 10.714.908,85 76,60 469.989,63 196.140,40 41,73 8,55 35,52 7,50 4,95 YTD JUL 2024  7.368.376,00 49.581,20 8.138.309,98 6.379.027,42 78,38 201.447,56 50.617,14 25,13 7,68       | 36,94% 33,67% 44,97% 5,97 pp 34,92% 4,91 pp -11,16% -32,44% -0,54% -0,14% YTD  12,70% 42,26% 14,05% 14,48% 0,30 pp 14,31% 49,13% 5,87 pp 5,48%         |

Notes:

\* Number of passenger carried is calculated on the basis of origin/destination, regardless of the number of stage lengths undertaken.

\*\* All figures are for Garuda Indonesia and Citilink scheduled flight, except for aircraft utilization and on time performance are for mainbrand only.

# **FLEET OPERATED JULY 2024**



<sup>\*</sup>GA AVERAGE AGE 12,42 Year

<sup>\*\*</sup>QG AVERAGE AGE 11,52 Year

## **NEWS**

# GARUDA INDONESIA ACHIEVES IDBBB RATING FROM PEFINDO,

**Jakarta, July 11, 2024** – The national airline, Garuda Indonesia, has received an IdBBB rating from PT Pemeringkat Efek Indonesia (Pefindo) for its ability to meet long-term financial obligations on its managed debt securities. This rating indicates that Garuda Indonesia has a stable outlook and adequate capacity to meet its long-term commitments.

The Pefindo rating for Garuda Indonesia was based on the company's data and information, including the Unaudited Financial Report as of March 31, 2024, and the Audited Financial Report as of December 31, 2023. The rating was conducted following the Regulation of the Minister of State-Owned En